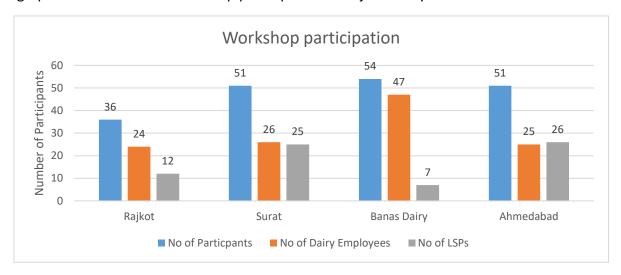

#### 3. CONCLUSION

The four training programs organized in Gujarat Dairy Cluster helped in the capacity building of all the stake holders in Gujarat Dairy cluster which include service providers, OEMs and dairy units. All the workshops had several discussions among the participants focusing on various energy efficient technologies, various technical challenges faced in implementing a new technology in the cluster and also on availability of local service providers for any technology. The graph below shows the workshop participation in Gujarat dairy cluster...

Following are some of the key highlights of the workshop:-

- 192 stakeholders trained through four workshops which include 120 people from 11 dairy units and 72 LSPs associated with the dairy cluster.
  - LSP includes local fabricators and technicians associated with dairy units, solar consultants, dealers for boiler and refrigeration, DG set suppliers, electrical system service providers, pump and compressor dealers etc.
- 15 technical topics covered during the four training programs in which several new technologies like demand side controller for compressor, falling film chiller, kVAr energy compensator, condensing economiser, solar wind hybrid etc were introduced to the cluster
- Training given by major OEMs such as Thermax, Frick India, Godrej and Boyce, Grundfos and Danfoss India for the service providers and dealers associated with the dairy cluster.
- Facilitated B2B meeting between IDMC and Akxatech with an objective of Akxatech becoming service provider for IDMC on process and control and loop monitoring.